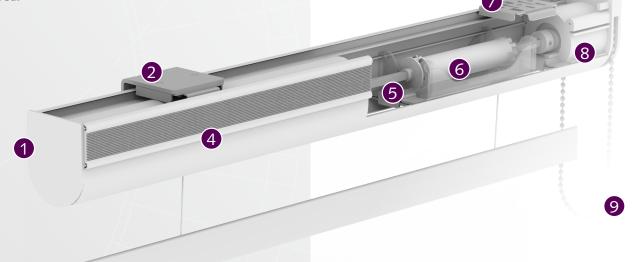

#### **FOR USE IN**

Hotels, offices, residences, schools, healthcare facilities, or at any location where an efficient roman blind system is desired.

3

- (1) RBS XL Endcap
- 2 RBS XL Ceiling / Wall Bracket
- (3) Counterweight bar 6 x 20 mm.
- (4) RBS XL Track incl. Velcro Hook Tape
- (5) RBS Rod 3/16" X 3/16"
- (6) RBS XL Cord Drum
- (7) RBS XL Hidden Ceiling Bracket
- (8) RBS XL Control Unit 1:4
- 9 Chain