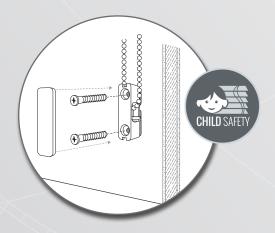

#### CHILD SAFETY

All Forest corded products include a child safety tension device and a warning label.