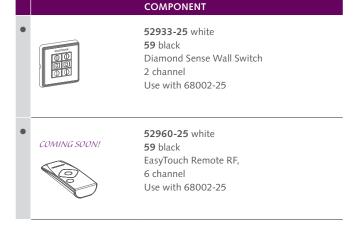

|   |              | COMPONENT                                                                                    |
|---|--------------|----------------------------------------------------------------------------------------------|
| • | COMING SOON! | 68002-25  1.8 Nm Tubular Lithium  iOn Motor, 3-year warranty Use with Forest controls        |
| • |              | <b>78003-25</b> Micro USB Charging Cable for 68000-25 and 68002-25                           |
| • |              | 52931-25D white<br>59D black<br>Diamond Sense Remote RF,<br>15 channel w/ holder, range 98'. |