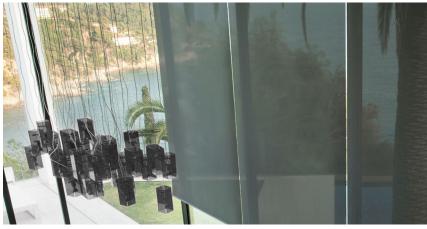

## **APOLLO CASSETTE & DIRECT MOUNT**

- Wall or ceiling mount for residential or contract use
- Maximum weight is 8 lbs. 13 oz.
- 1 1/2" / 38mm tube and a bi-directional clutch

### CASSETTE MOUNT ASSEMBLED SYSTEM

Includes stock fabric (see pages 33-34 for all fabric options), 38mm tube, roller mechanisms, brackets, bracket covers, valance, bottom rail with end caps, and child safety device.

### **DIRECT MOUNT ASSEMBLED SYSTEM**

Includes stock fabric (see pages 33-34 for all fabric options), 38mm tube, roller mechanisms, brackets, bracket covers, bottom rail with end caps, and child safety device.

### MOTORIZED CASSETTE OR DIRECT MOUNT

Choose a cassette or direct mount shade above, add the motor, the charging cable and choice of control device from below. Maxiumum recommended weight is 16 lbs. per shade.