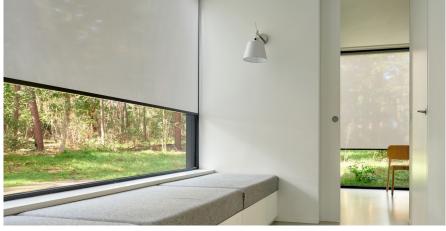

# **APOLLO COLLECTION Roller Shades**

## **APOLLO CASSETTE & DIRECT MOUNT**

- Wall or ceiling mount for residential or contract use
- Maximum weight is 8 lbs. 13 oz.
- 1 1/2" / 38mm tube and a bi-directional clutch