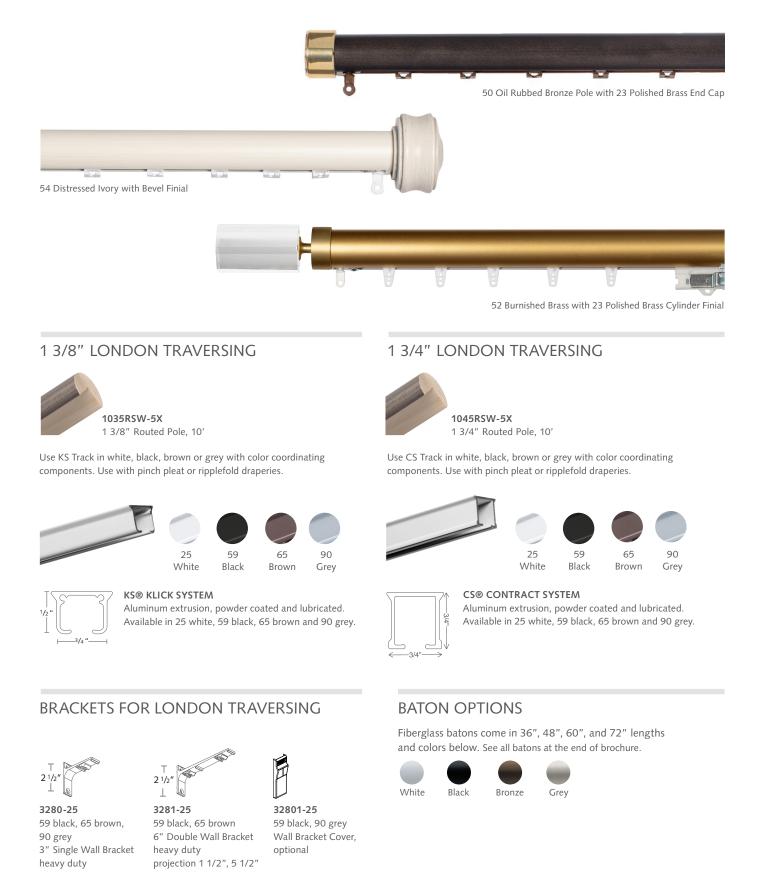

#### **LONDON TRAVERSING**

1 3/8" + 1 3/4" baton draw traversing system for one- or two-way pinch pleat or ripplefold drapery. Maximum weight is 4 lbs per foot depending on application.

Scan for more information on FOREST LONDON TRAVERSING

#### **ASSEMBLED SYSTEM**

Includes wood pole fascia, assembled track, wall brackets (bracket cover optional and available for purchase separately), end cap finial (see all finials on page 88), and 36" white fiberglass baton (see all batons p. 19). Indicate pinch pleat or ripplefold when ordering.