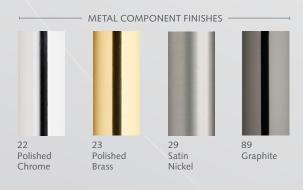

#### **ASSEMBLED SYSTEM**

Includes wood pole fascia, assembled track, wall brackets (bracket cover optional and available for purchase separately), end cap finial (see all finials on page 88), and 36" white fiberglass baton (see all batons p. 19). Indicate pinch pleat or ripplefold when ordering.