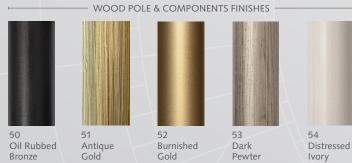

#### **ASSEMBLED SYSTEM**

Includes wood pole fascia, assembled track, wall brackets (bracket cover optional and available for purchase separately), end cap finial (see all finials on page 88), and 36" white fiberglass baton (see all batons p. 19). Indicate pinch pleat or ripplefold when ordering.