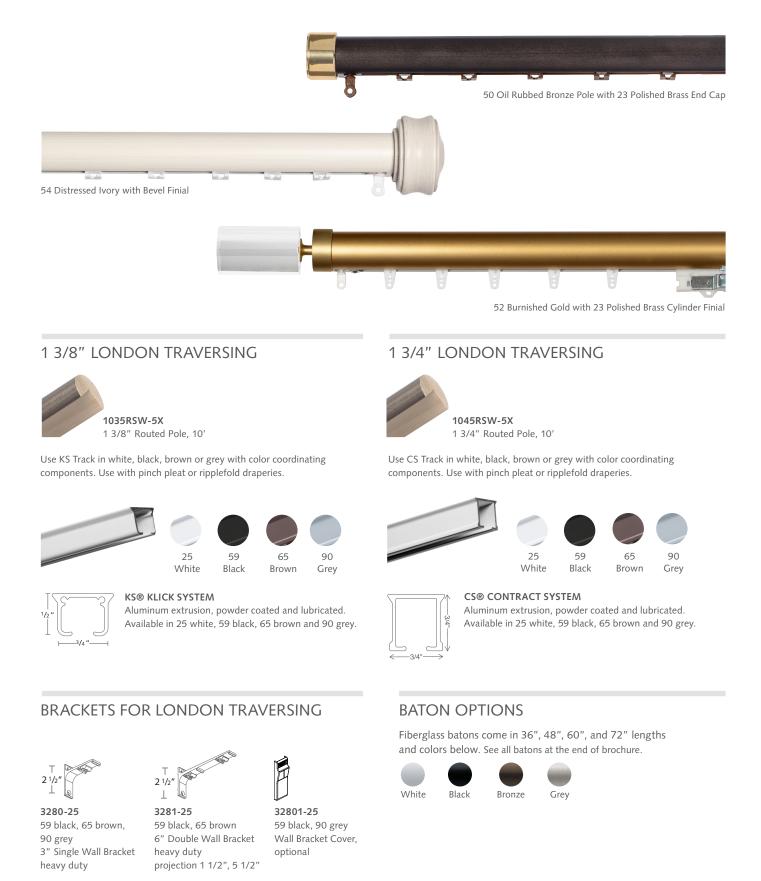

#### **LONDON TRAVERSING**

1 3/8" + 1 3/4" baton draw traversing system for one- or two-way pinch pleat or ripplefold drapery. Maximum weight is 4 lbs per foot depending on application.

Scan for more information on FOREST LONDON TRAVERSING

#### **ASSEMBLED SYSTEM**

Includes wood pole fascia, assembled track, wall brackets (bracket cover optional and available for purchase separately), end cap finial (see all finials on page 88), and 36" white fiberglass baton (see all batons p. 19). Indicate pinch pleat or ripplefold when ordering.