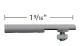

## Stuttgart 1 1/2" and 2 3/4" Oval Rail Components, continued

B11373-140-XX Multi Wall Bracket

B11873-80-XX Extended Wall/Ceiling Bracket

B11873-15-XX Ceiling Bracket 5/8" Extension

B11873-50-XX Ceiling Bracket/ Invisible Wall Bracket