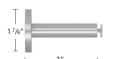

## Stuttgart 1 1/2" and 2 3/4" Oval Rail Components, continued

B11373-140-XX Multi Wall Bracket

B11873-80-XX Extended Wall/Ceiling Bracket

B11873-15-XX Ceiling Bracket 5/8" Extension

B11873-50-XX Ceiling Bracket/ Invisible Wall Bracket