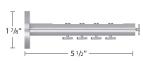

## Stuttgart 1 1/2" and 2 3/4" Oval Rail Components, continued

B11373-140-XX Multi Wall Bracket

B11873-80-XX Extended Wall/Ceiling Bracket

B11873-15-XX Ceiling Bracket 5/8" Extension

B11873-50-XX Ceiling Bracket/ Invisible Wall Bracket