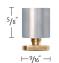

## Stuttgart 1 1/2" and 2 3/4" Oval Rail Components, continued

B11373-140-XX Multi Wall Bracket

B11873-80-XX Extended Wall/Ceiling Bracket

B11873-15-XX Ceiling Bracket 5/8" Extension

B11873-50-XX Ceiling Bracket/ Invisible Wall Bracket