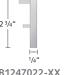

## Stuttgart 1 1/2" and 2 3/4" Oval Rail Components

B8084020-XX

1 1/2" Oval Rail, 19.7'

B1254022-XX 1 1/2" Sona End Cap

B8087022-XX 2 3/4" Oval Rail, 19.7'

B1247022-XX 2 3/4" Sona End Cap

B11370-80-XX Single Wall Bracket