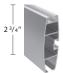

## Stuttgart 1 1/2" and 2 3/4" Oval Rail Components

B8084020-XX

1 1/2" Oval Rail, 19.7'

B1254022-XX 1 1/2" Sona End Cap

B8087022-XX 2 3/4" Oval Rail, 19.7'

B1247022-XX 2 3/4" Sona End Cap

B11370-80-XX Single Wall Bracket