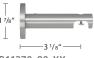

## Stuttgart 1 1/2" and 2 3/4" Oval Rail Components

B8084020-XX

1 1/2" Oval Rail, 19.7'

B1254022-XX 1 1/2" Sona End Cap

B8087022-XX 2 3/4" Oval Rail, 19.7'

B1247022-XX 2 3/4" Sona End Cap

B11370-80-XX Single Wall Bracket