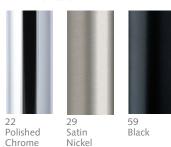

## Available Finishes

ASSEMBLED SET includes rail, end cap finial, carriers, end stop, masters, single brackets and 36" white fiberglass baton. Indicate pinch pleat or Ripplefold.

Bracket Count:

121-180" = 4 brackets Up to 60" = 2 brackets 61-120" = 3 brackets 181-240" = 5 brackets

52002-25 -59 Black Slim Line **Ball Bearing Carrier** 

V799-2-00 End Stop

1 1/2" Oval Rail in 22 Polished Chrome with Sona End Cap

2 3/4" Oval Rail in 22 Polished Chrome with Sona End Cap

Pictured here is a 2 3/4" Stuttgart Oval Rail Traversing Set in finish 29 Satin Nickel with a Ripplefold sheer.