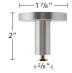

## Stuttgart 1 1/2" and 2 3/4" Oval Rail Components

B8084020-XX

1 1/2" Oval Rail, 19.7'

B1254022-XX 1 1/2" Sona End Cap

B8087022-XX 2 3/4" Oval Rail, 19.7'

B1247022-XX 2 3/4" Sona End Cap

B11370-80-XX Single Wall Bracket