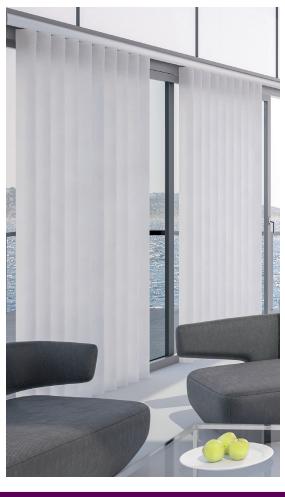

52002-25 -59 Black Slim Line **Ball Bearing Carrier** 

V799-2-00 End Stop

1 1/2" Oval Rail in 22 Polished Chrome with Sona End Cap

2 3/4" Oval Rail in 22 Polished Chrome with Sona End Cap

Pictured here is a 2 3/4" Stuttgart Oval Rail Traversing Set in finish 29 Satin Nickel with a Ripplefold sheer.