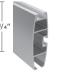

## Stuttgart 1 1/2" and 2 3/4" Oval Rail Components, continued

B11373-140-XX Multi Wall Bracket

B11873-80-XX Extended Wall/Ceiling Bracket

B11873-15-XX Ceiling Bracket 5/8" Extension

B11873-50-XX Ceiling Bracket/ Invisible Wall Bracket