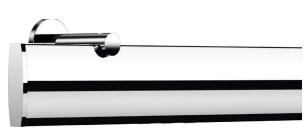

52002-25 -59 Black Slim Line **Ball Bearing Carrier** 

V799-2-00 End Stop

1 1/2" Oval Rail in 22 Polished Chrome with Sona End Cap

2 3/4" Oval Rail in 22 Polished Chrome with Sona End Cap

Pictured here is a 2 3/4" Stuttgart Oval Rail Traversing Set in finish 29 Satin Nickel with a Ripplefold sheer.