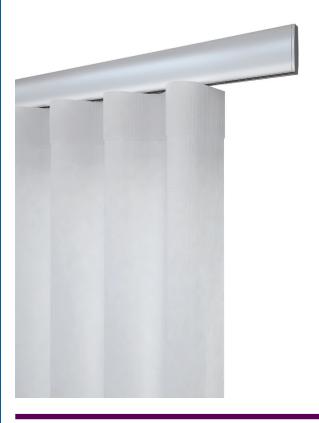

52002-25 -59 Black Slim Line **Ball Bearing Carrier** 

V799-2-00 End Stop

1 1/2" Oval Rail in 22 Polished Chrome with Sona End Cap

2 3/4" Oval Rail in 22 Polished Chrome with Sona End Cap

Pictured here is a 2 3/4" Stuttgart Oval Rail Traversing Set in finish 29 Satin Nickel with a Ripplefold sheer.