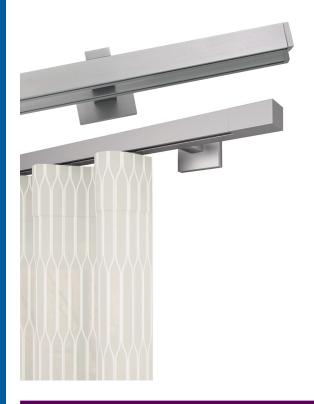

Master w/ snaps

B899-3-00 Rail Connector

Pictured here 1" x 1" Frankfurt Square Rail Traversing Set in Polished Chrome.