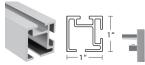

## Frankfurt Square Rail Components

B8082525-XX Square Rail, 19.7'

B1242525-XX Fina End Cap Finial

B11470-25-XX Single Wall Bracket

B11472-25-XX Double Wall Bracket

NEW!

B11473-15-XX Ceiling Bracket 5/8" Extension