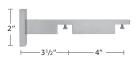

B11473-50-XX Ceiling Bracket/ Invisible Wall Bracket

**Bracket Extension** B11470-40-XX

2107-25 60% fullness, 2 5/8" OC 2106-25 80% fullness, 2 3/8" OC 2105-25 100% fullness, 2 1/8" OC 2108-25 120% fullness, 1 7/8" OC -59 Black