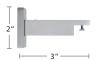

## Frankfurt Square Rail Components

B8082525-XX Square Rail, 19.7'

B1242525-XX Fina End Cap Finial

B11470-25-XX Single Wall Bracket

B11472-25-XX Double Wall Bracket

NEW!

B11473-15-XX Ceiling Bracket 5/8" Extension