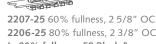

Wheeled Connected Snap Carrier in plastic sleeve

V799-2-00 **End Stop** 

52002-25 Slim Line Ball Bearing Carrier

2206-25 80% fullness, 2 3/8" OC In 80% fullness -59 Black & -90 Silver

2205-25 100% fullness, 2 1/8" OC 2208-25 120% fullness, 1 7/8" OC Wheeled Connected Snap Carrier on plastic strip