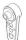

Wheeled Connected Snap Carrier in plastic sleeve

V799-2-00 **End Stop** 

52002-25 Slim Line Ball Bearing Carrier

2206-25 80% fullness, 2 3/8" OC In 80% fullness -59 Black & -90 Silver

2205-25 100% fullness, 2 1/8" OC 2208-25 120% fullness, 1 7/8" OC Wheeled Connected Snap Carrier on plastic strip