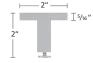

## Frankfurt Square Rail Components

B8082525-XX Square Rail, 19.7'

B1242525-XX Fina End Cap Finial

B11470-25-XX Single Wall Bracket

B11472-25-XX Double Wall Bracket

NEW!

B11473-15-XX Ceiling Bracket 5/8" Extension