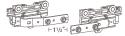

Wheeled Connected Snap Carrier in plastic sleeve

V799-2-00 **End Stop** 

52002-25 Slim Line Ball Bearing Carrier

2206-25 80% fullness, 2 3/8" OC In 80% fullness -59 Black & -90 Silver

2205-25 100% fullness, 2 1/8" OC 2208-25 120% fullness, 1 7/8" OC Wheeled Connected Snap Carrier on plastic strip

52502-25 Overlap R **52504-25** Underlap L -59 Black

Standard Multi-Functional Master Standard Multi-Functional Use stiffener w/ exposed baton or hooks w/ hidden baton

52502-25A Overlap R 52504-25A Underlap L -59A Black