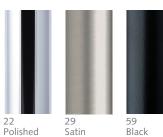

## Available Finishes

XX = finish color

Chrome

Satin Nickel

ASSEMBLED SET includes rail, end cap finial, carriers, end stop, masters, single brackets and 36" white fiberglass baton. Indicate pinch pleat or Ripplefold.